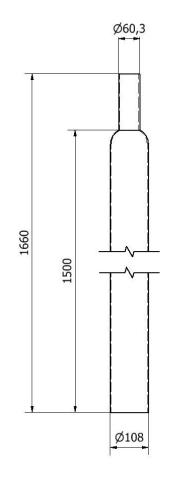

## **Technical specifications**

Galvanized steel - SS-EN ISO Material

Form 1461 Stepped Color Galvanized Attachment Insert

**Dimensions** 

Weight 12 kg 1660 mm Length Base diameter 108 mm

Top diameter 60 mm Foundation insert 500 mm

Next Green - Charging box pole Stepped 108 - 60 is a solid steel post with a base diameter of 108 mm and root-adapted for a plug-in foundation. Perfect for Next Green Foundation GP108 and Next Green charging box holder Polebox.

#### **CHARGING BOX POLE FEATURES**

- Allows extra powerful and stable mounting of charging boxes
- Insert in Ø 108 mm foundation
- Ø 60 mm top tube
- Galvanized
- Can be provided powder coated in any color. Contact Next Green for more information