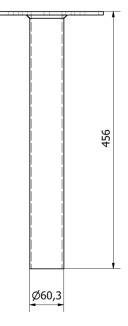

#### GROUND MOUNT GP60-160 COMBO FEATURES

- Hole pattern CC-160 mm. Fits different makes of charging posts
- For insert in Ø 60 mm foundation
- Robust and sturdy galvanized steel construction

#### Material

Galvanized steel - SS-EN ISO 1461

**Dimensions** Weight Height Width Depth 3.5 kg 450 mm 200 mm 200 mm

**Next Green – Ground mounts** are designed to fit  $\emptyset$  60 mm foundations. Ground mount Combo GP60-160 has CC dimension 160 mm and works as an adapter for charging poles with CC-160 mm foot plate.