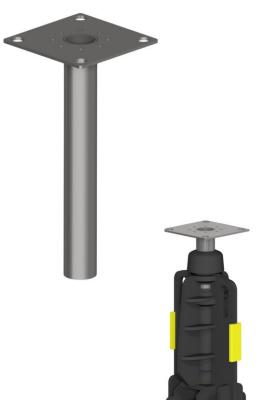

#### GROUND MOUNT GP60-160 COMBO FEATURES

- Hole pattern CC-160 mm. Fits different makes of charging posts
- For insert in Ø 60 mm foundation
- Robust and sturdy galvanized steel construction

#### Material

Galvanized steel - SS-EN ISO 1461

**Dimensions** Weight Height Width Depth 3.5 kg 450 mm 200 mm 200 mm

**Next Green – Ground mounts** are designed to fit  $\emptyset$  60 mm foundations. Ground mount Combo GP60-160 has CC dimension 160 mm and works as an adapter for charging poles with CC-160 mm foot plate.