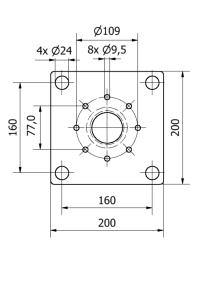

#### GROUND MOUNT GP60-160 COMBO FEATURES

- Hole pattern CC-160 mm. Fits different makes of charging posts
- For insert in Ø 60 mm foundation
- Robust and sturdy galvanized steel construction

#### Material

Galvanized steel - SS-EN ISO 1461

**Dimensions** Weight Height Width Depth 3.5 kg 450 mm 200 mm 200 mm

**Next Green – Ground mounts** are designed to fit  $\emptyset$  60 mm foundations. Ground mount Combo GP60-160 has CC dimension 160 mm and works as an adapter for charging poles with CC-160 mm foot plate.