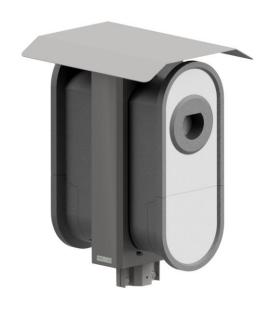

## Polebox 205 ED

Mounting and installation products E-mobility EV-charger pole mount NEXT GREEN - POLEBOX 205 ED

## **POLEBOX 205 ED FEATURES**

- Precut hole pattern to suit one Ensto
- For mounting on Ø 60 mm steel tubes
- Most of the installation can be prepared indoors
- Robust steel construction
- Distribution block (1.5mm2 25mm2)
- Prepared for mounting an earth fault circuit breaker, 3G / 4G router
- Powder coated, available in various colors. Contact Next Green for more information

Next Green Polebox is a post mount for charging boxes for mounting on a 60 mm pipe post. Polebox makes it easy, for example when changing from engine heater location to charging location and can therefore be used to replace an engine heater hood. The product is intended for feeding electrical cables inside the pole tube.