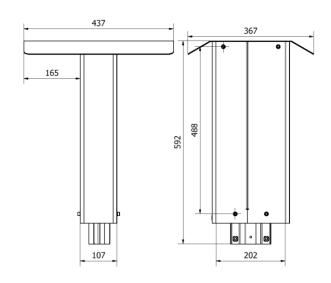

## **Technical specifications**

| Material<br>Color                                     | Steel, High-strength steel<br>Graphite grey  |
|-------------------------------------------------------|----------------------------------------------|
| Dimensions Weight Height Width Depth Mounting surface | 9 kg<br>592 mm<br>367 mm<br>437 mm<br>205 mm |
| Packaging dimensions<br>Weight<br>Height              | 9 kg<br>600 mm                               |