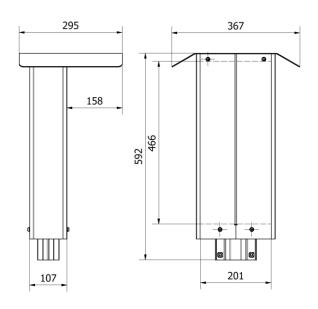

## **Technical specifications**

Steel, High-strength steel

Graphite grey

9 kg 592 mm

367 mm 295 mm

205 mm

Material Color

Dimensions Weight Height Width Depth Mounting surface

| Packaging dimensions |        |
|----------------------|--------|
| Weight               | 9 kg   |
| Height               | 600 mm |
| Width                | 400 mm |
| Depth                | 300 mm |
|                      |        |