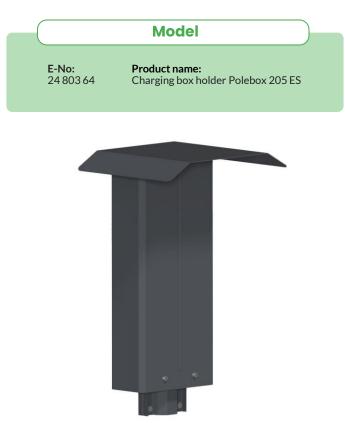

## Polebox 205 ES

Mounting and installation products E-mobility EV-charger pole mount NEXT GREEN – POLEBOX 205 ES

Next Green Polebox is a post mount for charging boxes for mounting on a 60 mm pipe post. Polebox makes it easy, for example when changing from engine heater location to charging location and can therefore be used to replace an engine heater hood. The product is intended for feeding electrical cables inside the pole tube.

Polebox 205 ES is equipped with a hole pattern to fit one Ensto One charging box.

Next Green AB Brudtallsvägen 14 SE-792 32 MORA SWEDEN