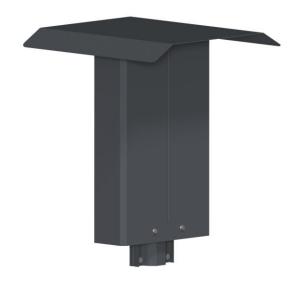

# Polebox 270 D

Mounting and installation products E-mobility EV-charger pole mount NEXT GREEN - POLEBOX 270 D

#### Product name:

Charging box mount Polebox 270 D

## **POLEBOX 270 D FEATURES**

- For mounting on Ø 60 mm steel tubes
- Most of the installation can be prepared
- Robust steel construction
- Distribution block (1.5mm2 25mm2)
- Prepared for mounting an earth fault circuit breaker, 3G/4G router
- Powder coated, available in various colors. Contact Next Green for more information