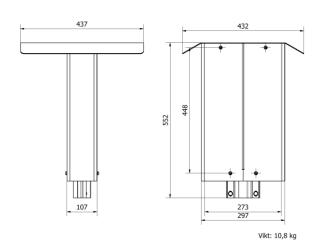

## **Technical specifications**

| Material<br>Color                                          | Steel, High-strength steel<br>Graphite grey   |
|------------------------------------------------------------|-----------------------------------------------|
| Dimensions Weight Height Width Depth Mounting surface      | 10 kg<br>552 mm<br>432 mm<br>437 mm<br>270 mm |
| Packaging dimensions<br>Weight<br>Height<br>Width<br>Depth | 10 kg<br>595 mm<br>410 mm<br>210 mm           |