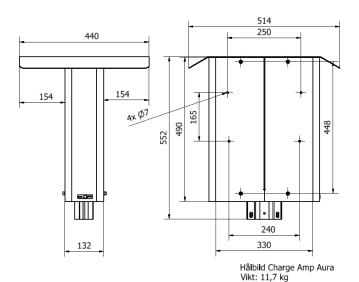

### **Dimensions**

Weight 12 kg Height 552 mm Width 514 mm Depth 492 mm Mounting surface 330 mm

Polebox 330 has as precut hole pattern to suit two Charge Amps Aura.