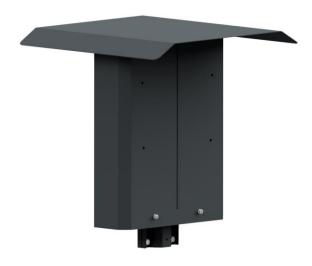

# Polebox 330 D

Mounting and installation products E-mobility EV-charger pole mount NEXT GREEN - POLEBOX 330 D

Next Green Polebox is a pole mount for charging boxes for mounting on a Ø 60 mm steel tube. Polebox makes it easy, for example when changing from engine heater location to charging location and can therefore be used to replace an engine heater hood. The product is intended for feeding electrical cables inside the pole tube.

Polebox is made to fit many different EV-charger models. Screw holes for each charger are drilled upon installation. Polebox is very easy to install. It is prepared indoors by mounting charging boxes and unplugging the wiring from the dispersion terminal. Polebox is then put in place outside on the existing steel tube and the charger hood is lifted and fastened. This provides easy to access for screwing supply wires into the plinth.