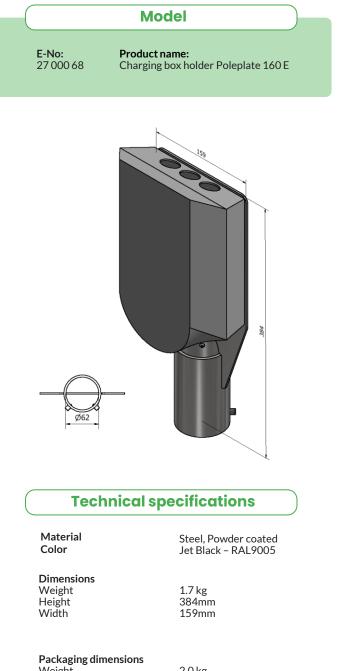

## Poleplate 160 E

Mounting and installation products E-mobility Charging box mount - pole plate NEXT GREEN - POLEPLATE 160 E

Weight Height Width Depth

2.0 kg 390 mm

190 mm 60 mm

Next Green Poleplate 160 E is a charger mount for installation on a Ø 60 mm pole. Poleplate is made of Swedish steel and powder coated to provide the highest durability and quality. Poleplate enables easy mounting of a charging box to a steel tube.

Poleplate is manufactured in Sweden for the Nordic climate. It has a powder-coated design to withstand wind and weather. The **POLE PLATE 160 E FEATURES** 

- Precut hole pattern to suit Easee EVcharger
- For mounting on a Ø 60 mm steel tube
- Robust steel construction
- Powder coated, available in various colors. Contact Next Green for more information

Poleplate charging box holder is a cost-effective pole mount. Poleplate 160 E facilitates changing an engine heater station to a charging station and can be used to replace an engine heater central.

next 📥 green