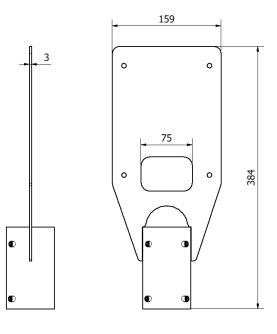

## Poleplate 160 E

Mounting and installation products E-mobility Charging box mount - pole plate NEXT GREEN - POLEPLATE 160 E

Weight Height Width Depth

2.0 kg 390 mm

190 mm 60 mm

Next Green Poleplate 160 E is a charger mount for installation on a Ø 60 mm pole. Poleplate is made of Swedish steel and powder coated to provide the highest durability and quality. Poleplate enables easy mounting of a charging box to a steel tube.

Poleplate is manufactured in Sweden for the Nordic climate. It has a powder-coated design to withstand wind and weather. The **POLE PLATE 160 E FEATURES** 

- Precut hole pattern to suit Easee EVcharger
- For mounting on a Ø 60 mm steel tube
- Robust steel construction
- Powder coated, available in various colors. Contact Next Green for more information