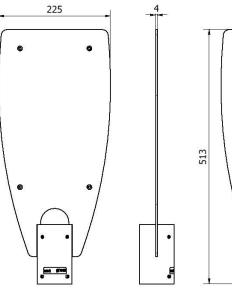

## **Technical specifications**

Material Color

Height

Width Depth

Dimensions Weight

**Packaging dimensions** Weight Height width Depth

next 📥 green

3.5 kg 520 mm 230 mm 60 mm

Steel, Powder coated

Graphite grey

3,5 kg

513 mm

225 mm

60mm

Next Green Poleplate 225 Z is a charger mount for installation on a Ø 60 mm pole. Poleplate is made of Swedish steel and powder coated to provide the highest durability and quality. Poleplate enables easy mounting of a charging box to a steel tube.