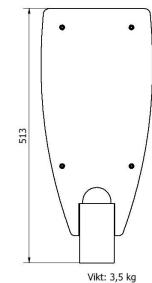

## **Technical specifications**

Material Color

Height

Width Depth

Dimensions Weight

**Packaging dimensions** Weight Height width Depth

next 📥 green

3.5 kg 520 mm 230 mm 60 mm

Steel, Powder coated

Graphite grey

3,5 kg

513 mm

225 mm

60mm

Next Green Poleplate 225 Z is a charger mount for installation on a Ø 60 mm pole. Poleplate is made of Swedish steel and powder coated to provide the highest durability and quality. Poleplate enables easy mounting of a charging box to a steel tube.