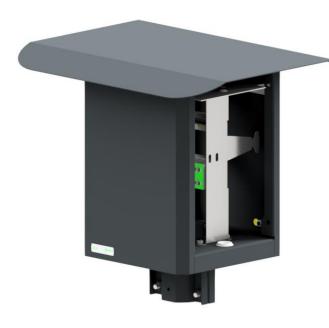

# Polebox Compact

Mounting and installation products E-mobility EV-charger pole mount NEXT GREEN – POLEBOX COMPACT

## Packaging dimensions

 Weight
 8,1 kg

 Height
 250 mm

 Width
 450 mm

 Depth
 450 mm

Next Green Polebox Compact is a pole mount for charging boxes for mounting on a Ø 60 mm steel tube. Polebox Compact makes it easy, for example when changing from engine heater location to charging location and can therefore be used to replace an engine heater hood. The product is intended for feeding electrical cables inside the pole

Mounting plates are ordered separately on above E-numbers. Two mounting plates are needed.

Everything fits neatly inside the box. Polebox is made of steel steel and powder coated to provide the highest quality.