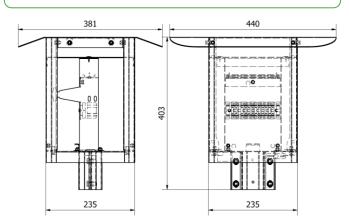

#### **Dimensions**

 Weight
 8 kg

 Height
 400 mm

 Width
 235 mm

 Depth
 235 mm

 Mounting surface
 175 mm