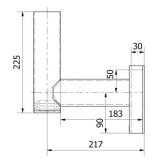

## Material

Galvanized steel - SS-EN ISO 1461

Dimensions Weight Height Width Depth 3,0 kg 270 mm 240 mm 247 mm

Next Green – Angle mount 60 is designed to be mounted on walls or facades where distance is needed for mounting of a EV-charger. Angle bracket 60 is a robust universal bracket made of galvanized steel for the Nordic climate and has a diameter of 60 mm.