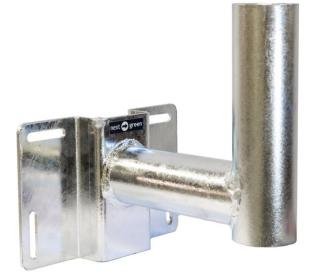

## **ANGLE MOUNT 60 FEATURES**

- A Ø 60 mm tube bracket for a facade where the unit needs some distance to the facade
- Robust construction in hot dip galvanized steel
- Cable diameter up to 17 mm at 85 mm bending radius can be routed internally
- Screw connection not included
- Elongated mounting holes facilitate assembly on the facade

## Material

Galvanized steel - SS-EN ISO 1461

Dimensions Weight Height Width Depth 3,0 kg 270 mm 240 mm 247 mm

Next Green – Angle mount 60 is designed to be mounted on walls or facades where distance is needed for mounting of a EV-charger. Angle bracket 60 is a robust universal bracket made of galvanized steel for the Nordic climate and has a diameter of 60 mm.