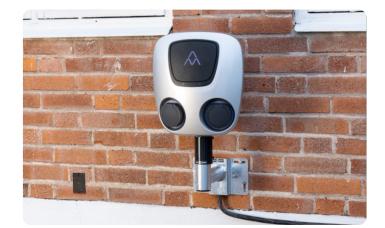

## Material

Galvanized steel - SS-EN ISO 1461

Dimensions Weight Height Width Depth 3,0 kg 270 mm 240 mm 247 mm

Next Green – Angle mount 60 is designed to be mounted on walls or facades where distance is needed for mounting of a EV-charger. Angle bracket 60 is a robust universal bracket made of galvanized steel for the Nordic climate and has a diameter of 60 mm.