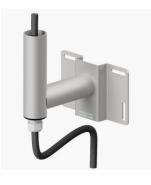

## **ANGLE MOUNT 60 FEATURES**

- A Ø 60 mm tube bracket for a facade where the unit needs some distance to the facade
- Robust construction in hot dip galvanized steel
- Cable diameter up to 17 mm at 85 mm bending radius can be routed internally
- Screw connection not included
- Elongated mounting holes facilitate assembly on the facade

## Material

Galvanized steel - SS-EN ISO 1461

Dimensions Weight Height Width Depth 3,0 kg 270 mm 240 mm 247 mm

Next Green – Angle mount 60 is designed to be mounted on walls or facades where distance is needed for mounting of a EV-charger. Angle bracket 60 is a robust universal bracket made of galvanized steel for the Nordic climate and has a diameter of 60 mm.