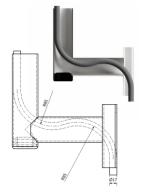

## **ANGLE MOUNT 60 FEATURES**

- A Ø 60 mm tube bracket for a facade where the unit needs some distance to the facade
- Robust construction in hot dip galvanized steel
- Cable diameter up to 17 mm at 85 mm bending radius can be routed internally
- Screw connection not included
- Elongated mounting holes facilitate assembly on the facade

## Material

Galvanized steel - SS-EN ISO 1461

Dimensions Weight Height Width Depth 3,0 kg 270 mm 240 mm 247 mm

Next Green – Angle mount 60 is designed to be mounted on walls or facades where distance is needed for mounting of a EV-charger. Angle bracket 60 is a robust universal bracket made of galvanized steel for the Nordic climate and has a diameter of 60 mm.