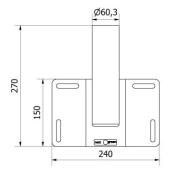

## Material

Galvanized steel - SS-EN ISO 1461

Dimensions Weight Height Width Depth 3,0 kg 270 mm 240 mm 247 mm

Next Green – Angle mount 60 is designed to be mounted on walls or facades where distance is needed for mounting of a EV-charger. Angle bracket 60 is a robust universal bracket made of galvanized steel for the Nordic climate and has a diameter of 60 mm.