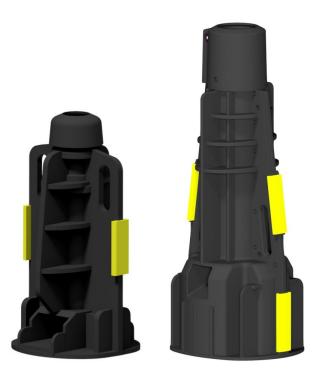

#### Model

**E-No:** 27 007 45 E-No: 27 000 71 Product name: Foundation GP108

Foundation GP60

## Technical specifications

| Material | Recycled plastic |
|----------|------------------|
| Color    | Black            |

**Dimensions** GP60 **GP108** Weight 3.5 kg 12 kg 519 mm Height 910 mm 268 mm Width 332 mm 268 mm 332 mm Depth