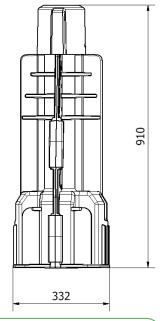

## Technical specifications

| Material | Recycled plastic |
|----------|------------------|
| Color    | Black            |

**Dimensions** GP60 **GP108** Weight 3.5 kg 12 kg 519 mm Height 910 mm 268 mm Width 332 mm 268 mm 332 mm Depth