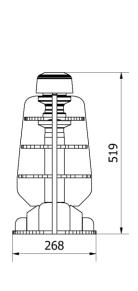

## Technical specifications

| Material | Recycled plastic |
|----------|------------------|
| Color    | Black            |

**Dimensions** GP60 **GP108** Weight 3.5 kg 12 kg 519 mm Height 910 mm 268 mm Width 332 mm 268 mm 332 mm Depth