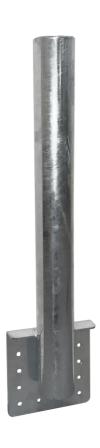

## **Technical specifications**

Material Galvanized steel - SS-EN ISO 1461

Dimensions1.8 kgWeight600 mmHeight150 mmWidth63 mmDepth

Next Green – Steel tube bracket Plank and facade 60-540 is designed to be mounted on, for example, a parking plank, deflector plank, deflector beam, edge beam, retaining walls or facades for further assembly of charging boxes. Fixed-welded Ø 60 mm steel tube in a length of 540 mm.

### PLANK AND FACADE 60-540

- Laser-cut hole pattern for mounting on deflector plank, deflector beam, edge beam, retaining walls and facades
- Robust construction in hot dip galvanized steel
- Diameter 60 mm pole tube
- Length of pole tube: 540 mm