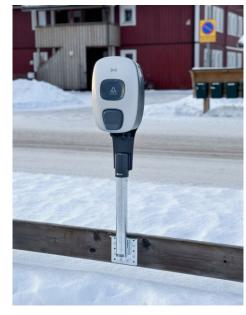

## **Technical specifications**

Material Galvanized steel - SS-EN ISO 1461

Dimensions1.8 kgWeight600 mmHeight150 mmWidth63 mmDepth

Next Green – Steel tube bracket Plank and facade 60-540 is designed to be mounted on, for example, a parking plank, deflector plank, deflector beam, edge beam, retaining walls or facades for further assembly of charging boxes. Fixed-welded Ø 60 mm steel tube in a length of 540 mm.

### PLANK AND FACADE 60-540

- Laser-cut hole pattern for mounting on deflector plank, deflector beam, edge beam, retaining walls and facades
- Robust construction in hot dip galvanized steel
- Diameter 60 mm pole tube
- Length of pole tube: 540 mm