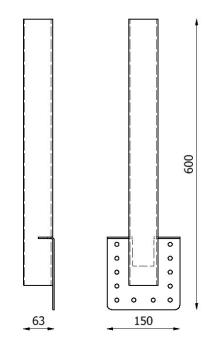

## **Technical specifications**

Material Galvanized steel - SS-EN ISO 1461

Dimensions1.8 kgWeight600 mmHeight150 mmWidth63 mmDepth

Next Green – Steel tube bracket Plank and facade 60-540 is designed to be mounted on, for example, a parking plank, deflector plank, deflector beam, edge beam, retaining walls or facades for further assembly of charging boxes. Fixed-welded Ø 60 mm steel tube in a length of 540 mm.