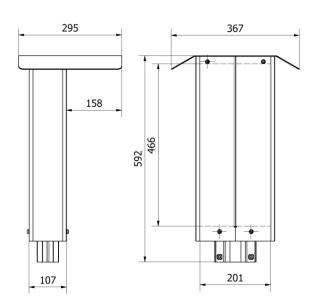

## **Technical specifications**

9 kg 592 mm 367 mm 295 mm

205 mm

Material Color

| Dimensions       |
|------------------|
| Weight           |
| Height           |
| Width            |
| Depth            |
| Mounting surface |
|                  |