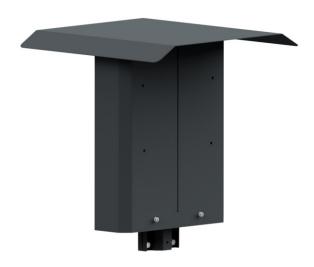

## Product name:

Charging box holder Polebox 330 D

Hålbild Charge Amp Aura

Next Green Polebox 330 D is a tube or pole mount for EV-charging boxes for mounting on a 60 mm steel tube or pole. Polebox makes it easy, for example when changing from engine heater location to charging location and can therefore be used to replace an engine heater hood. The product is intended for feeding electrical cables inside the tube or pole.