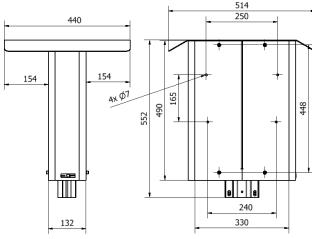

## **Dimensions**

 Weight
 12 kg

 Height
 552 mm

 Width
 514 mm

 Depth
 492 mm

 Mounting surface
 330 mm