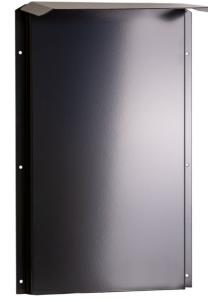

## Steel plate, powder coated

3,5 kg 574 mm 370 mm 191 mm

3,6 kg 580 mm 370 mm 200 mm

Next Green - Wallplate is a universal wall mount for EV-charging stations.

Wallplate provides a flat and stable mounting surface on uneven facades and minimizes stress that can otherwise occur on the back of the charging box. Wallplate is designed to enable assembly of various differently sized EV-charging box models. The integrated roof protects against precipitation. Wallplate provides one solid mount for the charging box.

Hole pattern for respective charging box is drilled directly into the Wall plate mount for installation.

- For mounting an EV-charging station on • wall
- Facilitates mounting on uneven surfaces
- Wiring can be done behind the Wallplate
- Protects EV-charging station and the wall
- Powder coated, available in various colors. Contact Next Green for more information