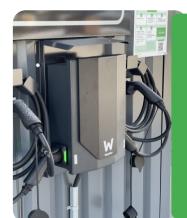

## Steel plate, powder coated

3,5 kg 574 mm 370 mm 191 mm

3,6 kg 580 mm 370 mm 200 mm

Next Green - Wallplate is a universal wall mount for EV-charging stations.

Wallplate provides a flat and stable mounting surface on uneven facades and minimizes stress that can otherwise occur on the back of the charging box. Wallplate is designed to enable assembly of various differently sized EV-charging box models. The integrated roof protects against precipitation. Wallplate provides one solid mount for the charging box.

### **SELECTION OF COMPATIBLE EV-CHARGERS**

- Charge Amps Aura
- CTEK Chargestorm
- Defa eRange Duo
- Hager Witty Schneider EVlink
- Waybler Dynamic
- Zaptec Pro