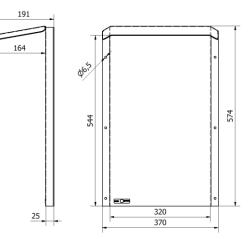

#### Material Color

Dimensions Weight Height Width

Graphite grey

Depth

**Packaging dimensions** Weight Height Width Depth

## Steel plate, powder coated

3,5 kg 574 mm 370 mm 191 mm

3,6 kg 580 mm 370 mm 200 mm

Next Green - Wallplate is a universal wall mount for EV-charging stations.

Wallplate provides a flat and stable mounting surface on uneven facades and minimizes stress that can otherwise occur on the back of the charging box. Wallplate is designed to enable assembly of various differently sized EV-charging box models. The integrated roof protects against precipitation. Wallplate provides one solid mount for the charging box.